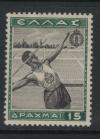

80 LOT # 1 SEQUOIA STAMP CLUB - LIVE AUCTION halen SELLER NUMBER NAME DESCRIPTION OF LOT: COUNTRY US SCOTT# 239 ADDT'L INFORMATION: USED NH VF F G FAULTS orange prown from the EXPO ISSUE crease on tack at Small ower right CAT VALUE 22500 SCOTT YR 7 US # 239 Selling Cat. Price Price Style 102bk