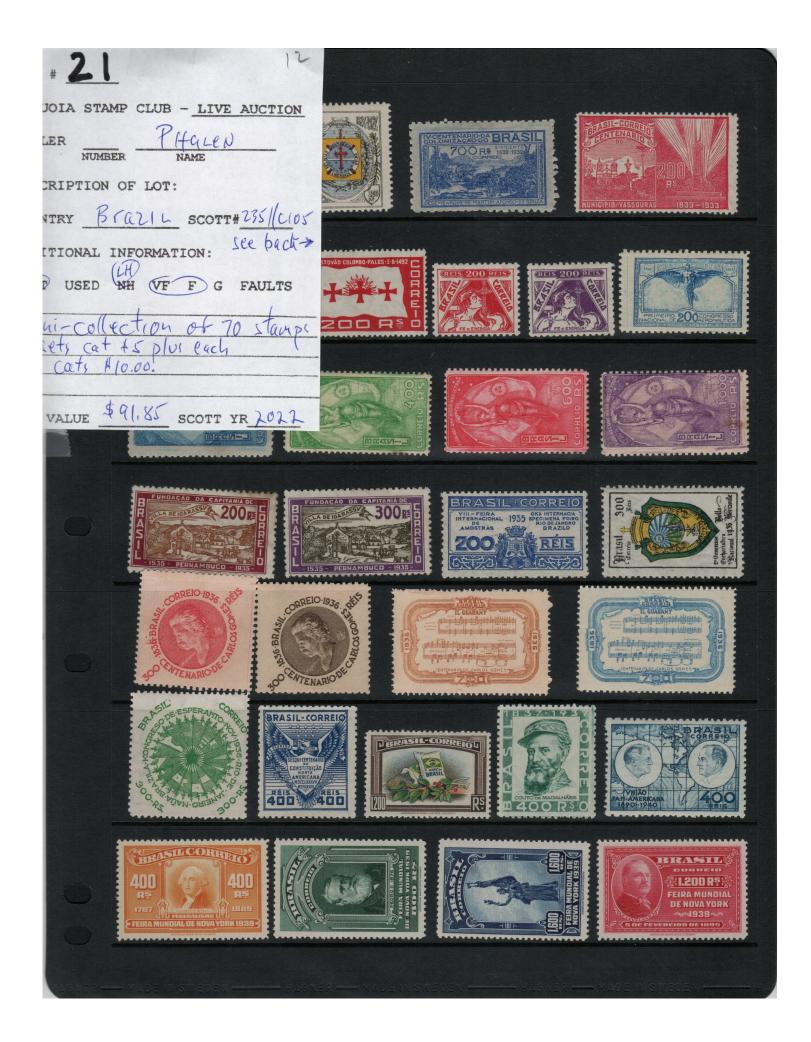

|

240 # 19 120 SEQUOIA STAMP CLUB = LIVE AUCTION Phaley SELLER NUMBER DESCRIPTION OF LOT: COUNTRY QUETTIA SCOTT#BILOQ ADDT'L INFORMATION: MINT USED NO VE F G FAULTS 1933 Semi-Postal aranite paper CAT VALUE \$ 600 00 SCOTT YR 2022 -Austria-- 1933-Vienna Philatelie Exhibition Issue.





### Lot #21 Continued



30 LOT # 22 20 SEQUOIA STAMP CLUB - LIVE AUCTION PHALEN SELLER NUMBER DESCRIPTION OF LOT: 7011403 COUNTRY Bulgaria SCOTT#C19-30 \*\* ADDITIONAL INFORMATION: See Back PNR БЪЛГАРИЯ MINT USED NH VF F G FAULTS 6671919 Mini-Collection of St stamps w some hi-value sets such as: 253-84259-64 (15.75 pa), 281-5 (20.50), 288-92 (31.25), and C19-30 MNH (29.65) БЪЛГАРИЯ CAT VALUE \$ 12900 SCOTT YR JO22 ЬЛГАРИЯ българия БЪЛГАРИЯ БЪЛГАРИЯ БЪЛГАРИЯ4 7 AEBAN 7 AEBD 55ATAPH9 БЪЛГАРИЯ БЪЛГАРИЯ БЪЛГАРИЯ БЪЛГАРИЯ 1868-193 UAPCTBO DDAFADV

## Lot #22 Continued



LOT # 23 SEQUOIA STAMP CLUB - LIVE AUCTION Phylen SELLER NUMBER NAME DESCRIPTION OF LOT: COUNTRY Cuba SCOTT# C33 ADDT'L INFORMATION: MINT USED NH VE F G FAULTS 1940 Souvenir sheet of 4 UNWMK/IMPERF Centennial of 1st postage