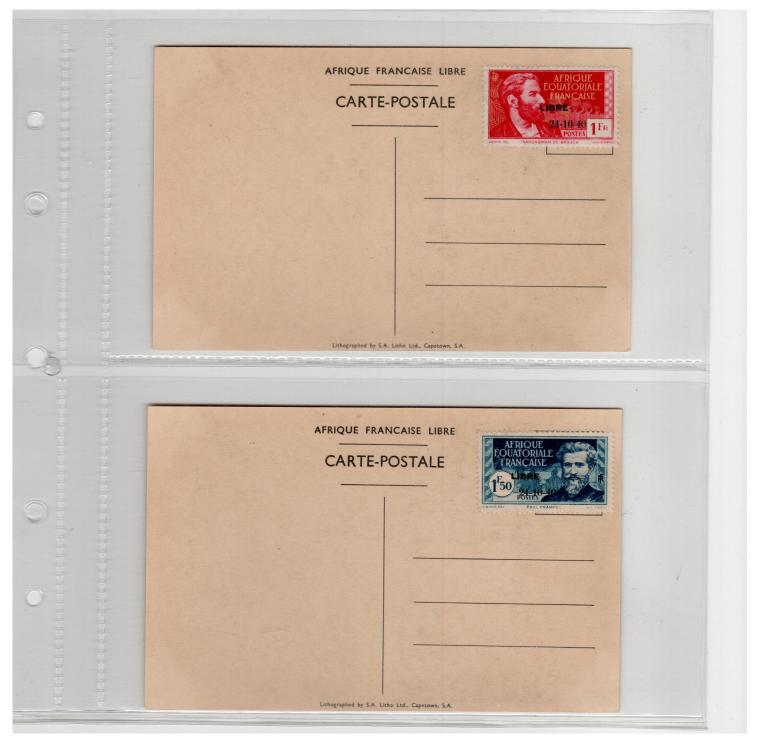

|                                                                                           |

## Lot #26 Continued



Lot #27 French INDIA & 113-15a \$ 226 Price \$ 7500 " Style No. GK-104BK 7-LOT # 27. 45 SEQUOIA STAMP CLUB - LIVE AUCTION PHALENNAME SELLER NUMBER DESCRIPTION OF LOT: COUNTRY French India SCOTT# 113-15a ADDT'L INFORMATION: MINT USED WH VF F G FAULTS 1941 issues w/ "France "Libre" overprinte CAT VALUE \$226.00 SCOTT YR '22 OTHER CATALOG USED:



EAAAZ

EAAAE

APAXMAI 75





























ADDT'L INFORMATION:



SEQUOIA STAMP CLUB - LIVE AUCTION Malen SELLER NUMBER

DESCRIPTION OF LOT: C38-47 COUNTRY AF4CL SCOTT# 427-36

MINT USED WITH VE F G FAULTS

(MNH ret value is \$ 1000)

CAT VALUE 535.20 SCOTT YR 2022

40 LOT # 29 20 SEQUOIA STAMP CLUB - LIVE AUCTION Phalen SELLER NUMBER NAME DESCRIPTION OF LOT: COUNTRY ITALY SCOTT# 324-28 ADDT'L INFORMATION: MINT USED NH VF F G FAULTS NG