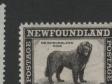

80 LOT # 1 SEQUOIA STAMP CLUB - LIVE AUCTION halen SELLER NUMBER NAME DESCRIPTION OF LOT: COUNTRY US SCOTT# 239 ADDT'L INFORMATION: USED NH VF F G FAULTS orange prown from the EXPO ISSUE crease on tack at Small ower right CAT VALUE 22500 SCOTT YR 7 US # 239 Selling Cat. Price Price Style 102bk