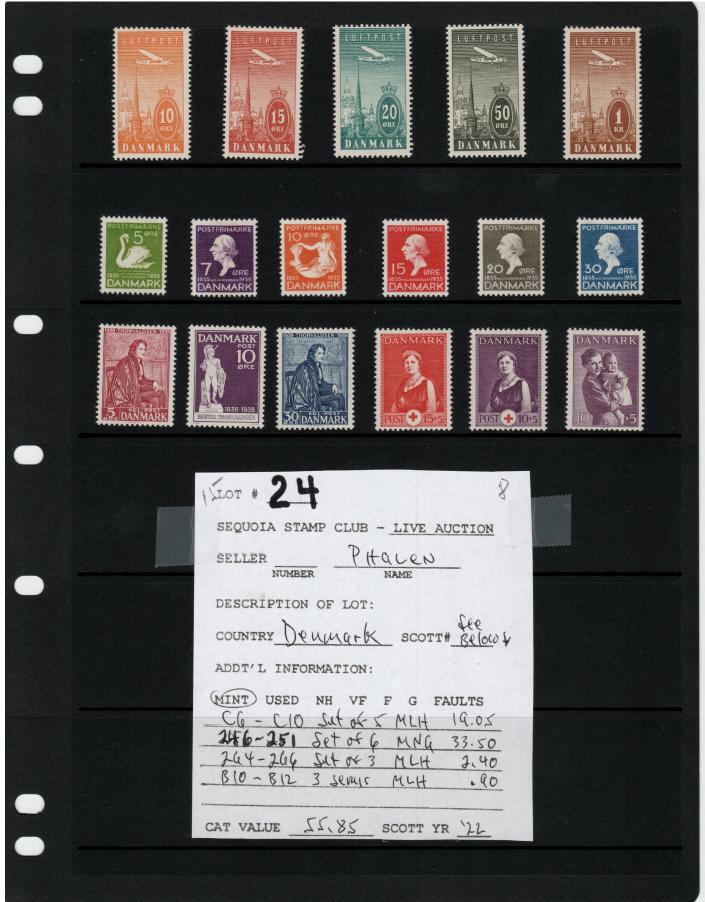

N: See Back PNR БЪЛГАРИЯ MINT USED NH VF F G FAULTS 6671919 Mini-Collection of St stamps w some hi-value sets such as: 253-84259-64 (15.75 pa), 281-5 (20.50), 288-92 (31.25), and C19-30 MNH (29.65) БЪЛГАРИЯ CAT VALUE \$ 12900 SCOTT YR JO22 ЬЛГАРИЯ българия БЪЛГАРИЯ БЪЛГАРИЯ БЪЛГАРИЯ4 7 AEBAN 7 AEBD 55ATAPH9 БЪЛГАРИЯ БЪЛГАРИЯ БЪЛГАРИЯ БЪЛГАРИЯ 1868-193 UAPCTBO DDAFADV

## Lot #22 Continued



LOT # 23 SEQUOIA STAMP CLUB - LIVE AUCTION Phylen SELLER NUMBER NAME DESCRIPTION OF LOT: COUNTRY Cuba SCOTT# C33 ADDT'L INFORMATION: MINT USED NH VE F G FAULTS 1940 Souvenir sheet of 4 UNWMK/IMPERF Centennial of 1st postage stamp. Includes Folder (on back) CAT VALUE 37,50 SCOTT YR 2022 REPUBLICA DE CUBA CORREOS CENTENARIO DEL PRIMER SELLO POSTAL 1940 340-1940 40-1940 1-194 1840 - 1855 - 1902 - 1940







Style No. GK-104BK

LOT # SEQUOIA STAMP CLUB - LIVE AUCTION PHACEN SELLER NUMBER DESCRIPTION OF LOT: COUNTRY France SCOTT# 296-7 ADDITIONAL INFORMATION: WINT USED OF VF F G FAULTS 934 fet of 2 artier's discovery OF Canada - 400 th antiversary CAT VALUE 21000 SCOTT YR 22 OTHER CATALOG USED:

| 040 20