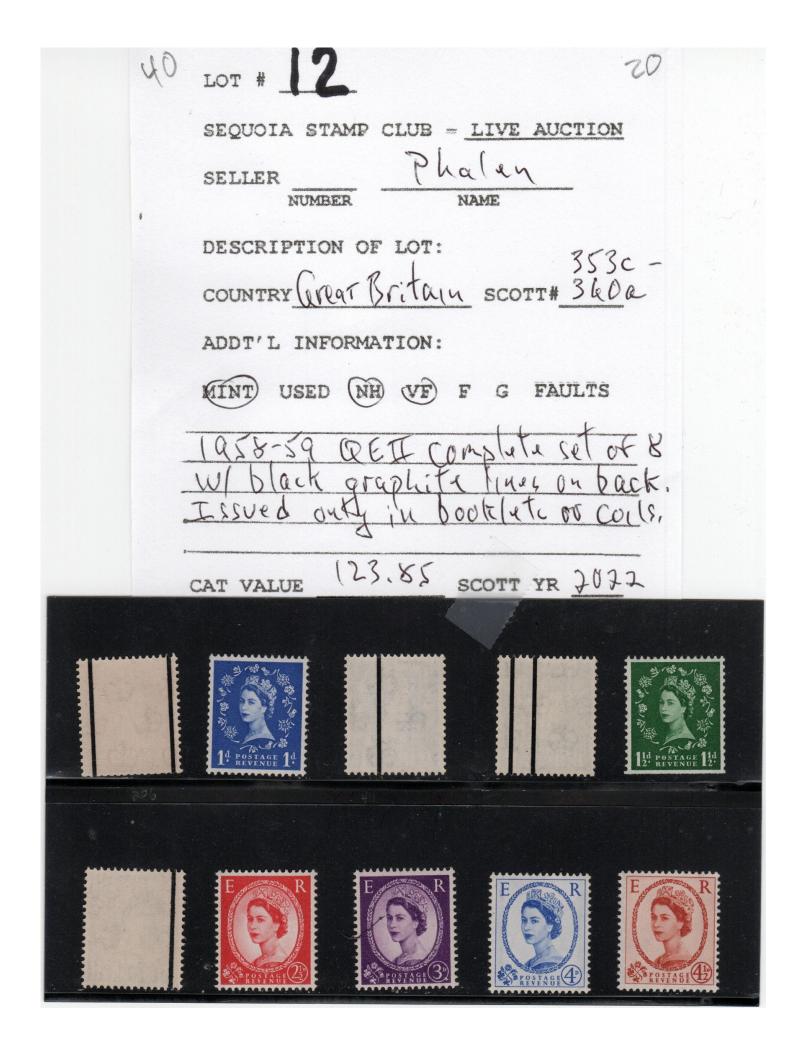

5 LOT #10



15

InewFOUNDLAND NEWFOUNDLAND 1939 INEWFOUNDLAND 19 INEWFOUNDLAND NEWFOUNDLAND 1939 TEOSTACE U00000 NEWFOUNDLAND 1939 TOSTAGE TO

SEQUOIA STAMP CLUB - LIVE AUCTION Phalen SELLER NUMBER NAME DESCRIPTION OF LOT: COUNTRY NewFoundandscott # 18/1252 ADDITIONAL INFORMATION: MIND USED NH (VF F) G FAULTS MINI-Collection of 22 singles 42 plks of 4 (MNH). Includes Kau Silver Jubiley set of 4. CAT VALUE 111.50 SCOTT YR 1022 OTHER CATALOG USED:

LOT # SEQUOIA STAMP CLUB - LIVE AUCTION Thalph SELLER NUMBER NAME DESCRIPTION OF LOT: COUNTRY New Foundland SCOTT # C7 ADDT'L INFORMATION: USED NH VE F G FAULTS green airmai Watermark NO CAT VALUE 32 TO SCOTT YR '22 NEWFOUNDLAND A 50 DE DUR DUR DUR DUR DUR ICKERS VIMY LEAVING STJOHN'S WITH FIR IR MAIL PASSING OVER THE FIRST CARRI Style No. 102A



40 80 Lot # Sequoia Auction Sheet Country Bernude Scott Cat # 1266 Description (circle): Mint Used NG NH XF (VF) H HH HR F G Faults King George VI 6939 10 red & green on green paper Per Catalog Value 22500 Catalog Scott 22 Name Minimum Bid 45" (Silent Auction Only) Bidder Name/# Bid BERMUDA 10/-10/-SHILL Buyer Name/# Date: Realization

15 LOT # 14 SEQUOIA STAMP CLUB - LIVE AUCTION NAME SELLER NUMBER DESCRIPTION OF LOT: COUNTRY St. Kitts-Nevis SCOTT# 79-88 ADDT'L INFORMATION: MINT USED WHH WF F G FAULTS (ing Glorge VI short set of (2) 1938-48 CAT VALUE 39.65 SCOTT YR W



VLOT # 16 SEQUOIA STAMP CLUB - LIVE AUCTION Plialen SELLER NUMBER DESCRIPTION OF LOT: COUNTRY ALBANIA SCOTT# 320-23 ADDT'L INFORMATION: MINT USED NH VF F G FAULTS ti Valuer of 1939 set. CAT VALUE 63,00 SCOTT YR 22 **JA S