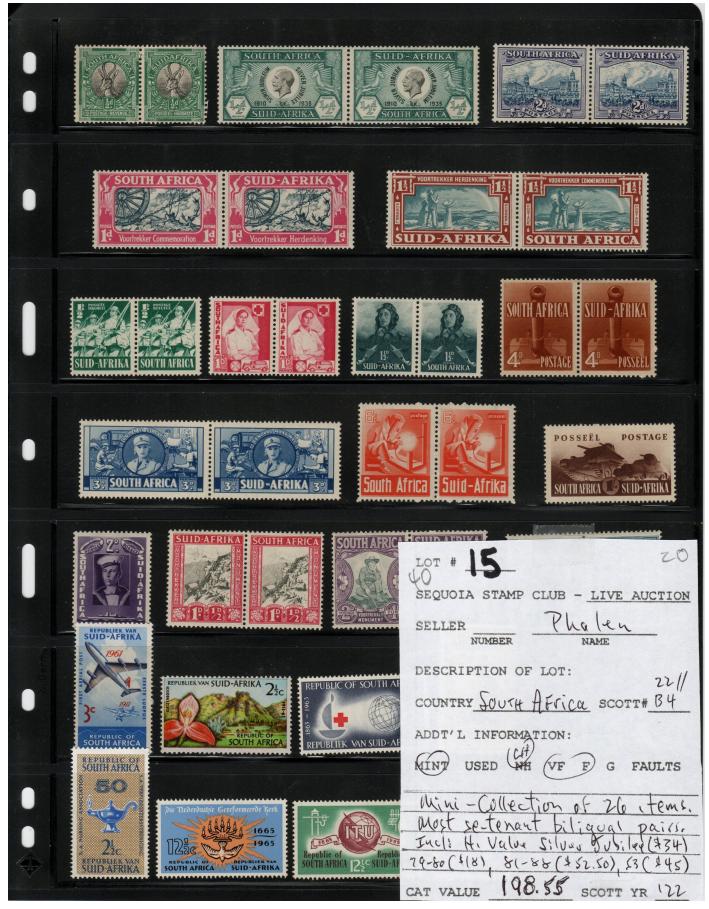

INFORMATION: USED NH VE F G FAULTS green airmai Watermark NO CAT VALUE 32 TO SCOTT YR '22 NEWFOUNDLAND A 50 DE DUR DUR DUR DUR DUR ICKERS VIMY LEAVING STJOHN'S WITH FIR IR MAIL PASSING OVER THE FIRST CARRI Style No. 102A



40 80 Lot # Sequoia Auction Sheet Country Bernude Scott Cat # 1266 Description (circle): Mint Used NG NH XF (VF) H HH HR F G Faults King George VI 6939 10 red & green on green paper Per Catalog Value 22500 Catalog Scott 22 Name Minimum Bid 45" (Silent Auction Only) Bidder Name/# Bid BERMUDA 10/-10/-SHILL Buyer Name/# Date: Realization

15 LOT # 14 SEQUOIA STAMP CLUB - LIVE AUCTION NAME SELLER NUMBER DESCRIPTION OF LOT: COUNTRY St. Kitts-Nevis SCOTT# 79-88 ADDT'L INFORMATION: MINT USED WHH WF F G FAULTS (ing Glorge VI short set of (2) 1938-48 CAT VALUE 39.65 SCOTT YR W



VLOT # 16 SEQUOIA STAMP CLUB - LIVE AUCTION Plialen SELLER NUMBER DESCRIPTION OF LOT: COUNTRY ALBANIA SCOTT# 320-23 ADDT'L INFORMATION: MINT USED NH VF F G FAULTS ti Valuer of 1939 set. CAT VALUE 63,00 SCOTT YR 22 **JA SHOIPTAR** BRETNIJA SHQIPTAR RETNIJA



| 25 12                                               |                                                                                      | 1