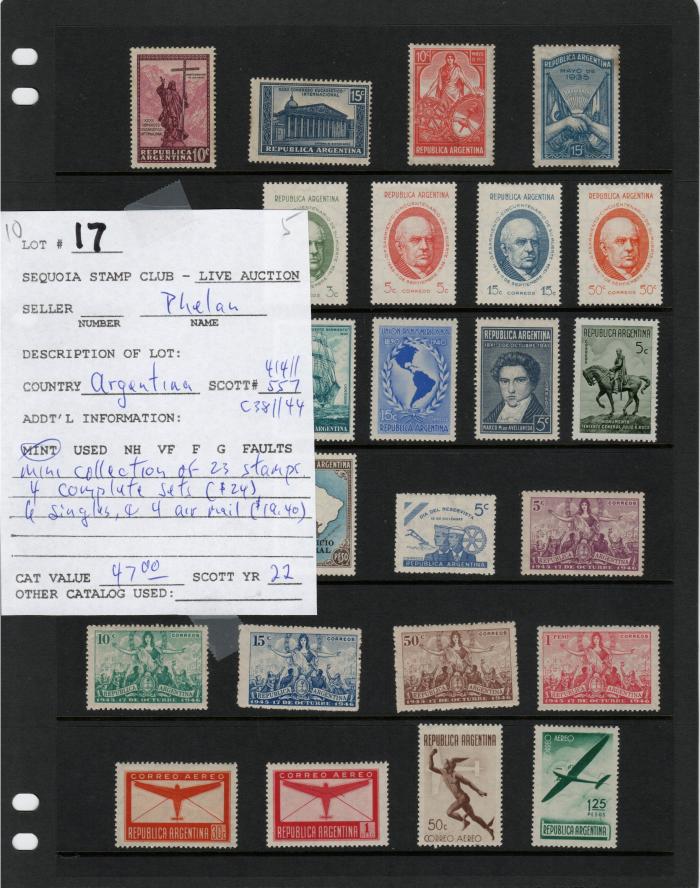

S LOT # \_7\_ SEQUOIA STAMP CLUB - LIVE AUCTION SELLER Plialey DESCRIPTION OF LOT: COUNTRY US SCOTT# 94, 114 ADDITIONAL INFORMATION: MINT USED NH VF F G FAULTS 2 early US Covers (1868?) Postmark: Hamilton, NY Dated 22 October + 12 July Sent to W.C. Bishop care of Lockwood & Co (Legrand Lockwood) CAT VALUE \$ 45 + SCOTT YR 2022 Mr. H. F. Bishop 1868 Care Lockwood & Cr. 94 Broadnog kin ynk. 2 12 0 2 Juli 2 Am H. G. Bishop Gave Jeckmond + Co. 94 Broadmay