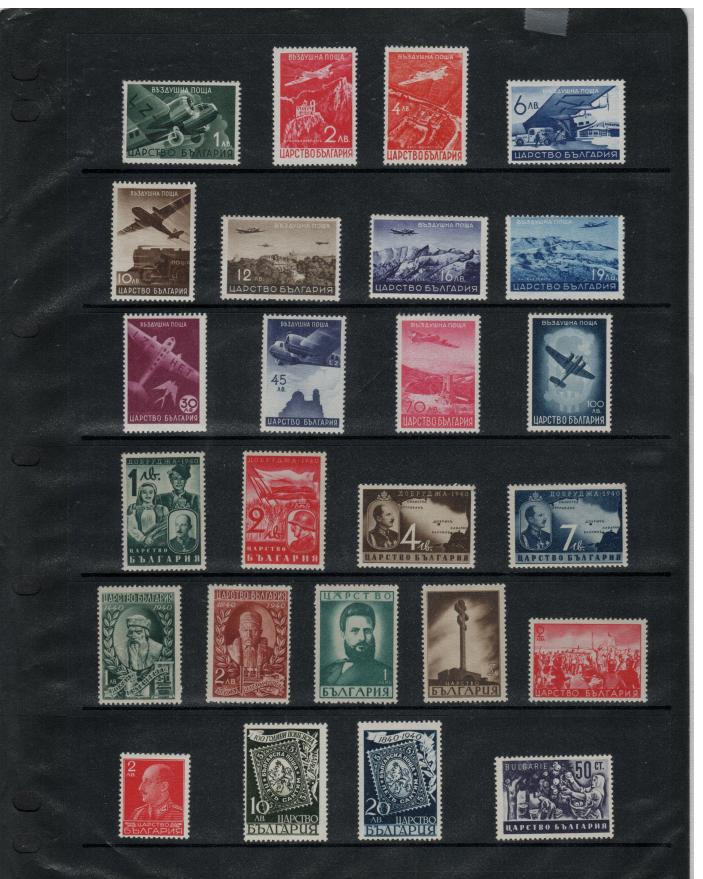

### Lot #21 Continued

30 LOT # 22 20 SEQUOIA STAMP CLUB - LIVE AUCTION PHALEN SELLER NUMBER DESCRIPTION OF LOT: 7011403 COUNTRY Bulgaria SCOTT#C19-30 \*\* ADDITIONAL INFORMATION: See Back PNR БЪЛГАРИЯ MINT USED NH VF F G FAULTS 6671919 Mini-Collection of St stamps w some hi-value sets such as: 253-84259-64 (15.75 pa), 281-5 (20.50), 288-92 (31.25), and C19-30 MNH (29.65) БЪЛГАРИЯ CAT VALUE \$ 12900 SCOTT YR JO22 ЬЛГАРИЯ българия БЪЛГАРИЯ БЪЛГАРИЯ БЪЛГАРИЯ4 7 AEBAN 7 AEBD 55ATAPH9 БЪЛГАРИЯ БЪЛГАРИЯ БЪЛГАРИЯ БЪЛГАРИЯ 1868-193 UAPCTBO DDAFADV