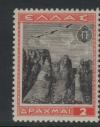

LOT # SEQUOIA STAMP CLUB - LIVE AUCTION Thalph SELLER NUMBER NAME DESCRIPTION OF LOT: COUNTRY New Foundland SCOTT # C7 ADDT'L INFORMATION: USED NH VE F G FAULTS green airmai Watermark NO CAT VALUE 32 TO SCOTT YR '22 NEWFOUNDLAND A 50 DE DUR DUR DUR DUR DUR ICKERS VIMY LEAVING STJOHN'S WITH FIR IR MAIL PASSING OVER THE FIRST CARRI Style No. 102A