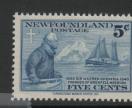

LOT # SEQUOIA STAMP CLUB - LIVE AUCTION Thalph SELLER NUMBER NAME DESCRIPTION OF LOT: COUNTRY New Foundland SCOTT # C7 ADDT'L INFORMATION: USED NH VE F G FAULTS green airmai Watermark NO CAT VALUE 32 TO SCOTT YR '22 NEWFOUNDLAND A 50 DE DUR DUR DUR DUR DUR ICKERS VIMY LEAVING STJOHN'S WITH FIR IR MAIL PASSING OVER THE FIRST CARRI Style No. 102A