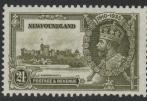

15 FIFTEEN CENTS 15

25 LOT #10

15

InewFOUNDLAND NEWFOUNDLAND 1939 INEWFOUNDLAND 19 INEWFOUNDLAND NEWFOUNDLAND 1939 TEOSTACE U00000 NEWFOUNDLAND 1939 TOSTAGE TO

SEQUOIA STAMP CLUB - LIVE AUCTION Phalen SELLER NUMBER NAME DESCRIPTION OF LOT: COUNTRY NewFoundandscott # 18/1252 ADDITIONAL INFORMATION: MIND USED NH (VF F) G FAULTS MINI-Collection of 22 singles 42 plks of 4 (MNH). Includes Kau Silver Jubiley set of 4. CAT VALUE 111.50 SCOTT YR 1022 OTHER CATALOG USED: