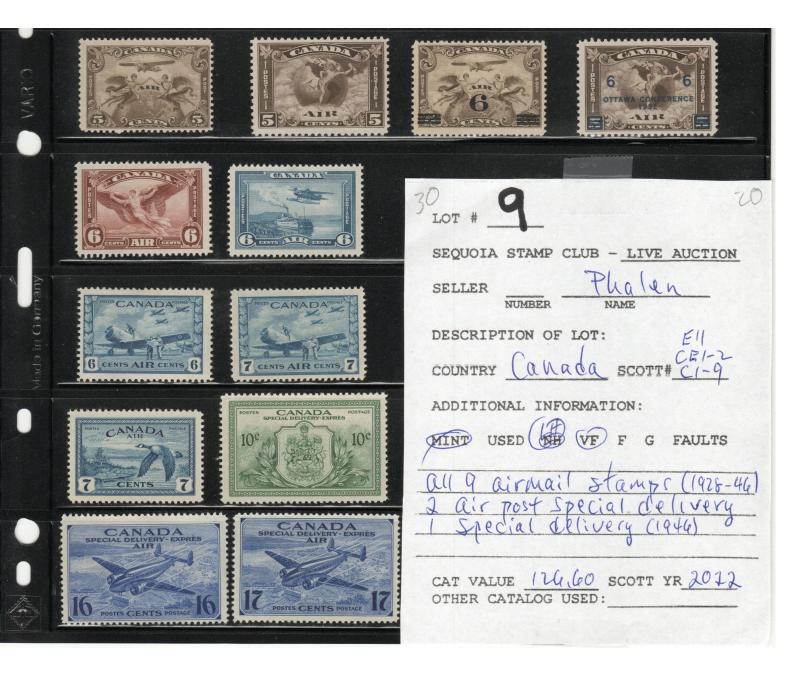

3°LOT # 8 Ø SEQUOIA STAMP CLUB - LIVE AUCTION Pliglen SELLER NUMBER DESCRIPTION OF LOT: COUNTRY Canady SCOTT# 85 ADDT'L INFORMATION: MINT USED (NH) VF F G FAULTS 898 Christmas Issue 7¢ value W/ Map OF British Empire black, lavender, + Carmine CAT VALUE 100 SCOTT YR 2071 Canada # 85 \*\* Cat. (00 Selling Price Price Style 102bk