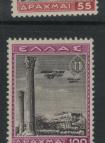

|                                                                                           |

## Lot #26 Continued



Lot #27 French INDIA & 113-15a \$ 226 Price \$ 7500 " Style No. GK-104BK 7-LOT # 27. 45 SEQUOIA STAMP CLUB - LIVE AUCTION PHALENNAME SELLER NUMBER DESCRIPTION OF LOT: COUNTRY French India SCOTT# 113-15a ADDT'L INFORMATION: MINT USED WH VF F G FAULTS 1941 issues w/ "France "Libre" overprinte CAT VALUE \$226.00 SCOTT YR '22 OTHER CATALOG USED:



EAAAZ

EAAAE

APAXMAI 75





























ADDT'L INFORMATION:



SEQUOIA STAMP CLUB - LIVE AUCTION Malen SELLER NUMBER

DESCRIPTION OF LOT: C38-47 COUNTRY AF4CL SCOTT# 427-36

MINT USED WITH VE F G FAULTS

(MNH ret value is \$ 1000)

CAT VALUE 535.20 SCOTT YR 2022

40 LOT # 29 20 SEQUOIA STAMP CLUB - LIVE AUCTION Phalen SELLER NUMBER NAME DESCRIPTION OF LOT: COUNTRY ITALY SCOTT# 324-28 ADDT'L INFORMATION: MINT USED NH VF F G FAULTS NG Complety Set OF (934 Jal Soccer Championshi World CAT VALUE 130.50 SCOTT YR 2022 AMPIONATI MONDIALI DI CALCIO CAMPIONATI MONDIALI DI CALCIO PO/TE ITALIANE 20 PO/TE ITALIANE CAMPIONATI MONDIALI DI CALCIO CAMPIONATI AMPIONATI MONDIALI MONDIALI DI CALCIO DI CALCIO PO/TE LIRE POTE 50 PO/TE CENT. 125



## Lot #30 Continued



(%LOT # 31 12 SEQUOIA STAMP CLUB - LIVE AUCTION SELLER Phalen