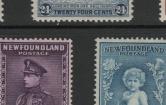

15 FIFTEEN CENTS 15

25 LOT #10

15

InewFOUNDLAND NEWFOUNDLAND 1939 INEWFOUNDLAND 19 INEWFOUNDLAND NEWFOUNDLAND 1939 TEOSTACE U00000 NEWFOUNDLAND 1939 TOSTAGE TO

SEQUOIA STAMP CLUB - LIVE AUCTION Phalen SELLER NUMBER NAME DESCRIPTION OF LOT: COUNTRY NewFoundandscott # 18/1252 ADDITIONAL INFORMATION: MIND USED NH (VF F) G FAULTS MINI-Collection of 22 singles 42 plks of 4 (MNH). Includes Kau Silver Jubiley set of 4. CAT VALUE 111.50 SCOTT YR 1022 OTHER CATALOG USED: