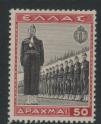

4CLOT # 20 SEQUOIA STAMP CLUB - LIVE AUCTION en SELLER NUMBER NAME DESCRIPTION OF LOT: US SCOTT# 289 COUNTRY ADDT'L INFORMATION: USED NH VF E G FAULTS MINT rang. prown of 199135135 EKPO Good co lor OM NG Side Jum at lett 140 SCOTT YR 202 CAT VALUE 14000 US\* 289 Cat. Our Price Price TES OF AMPRI ٠ 341 011