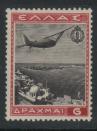

VIOT # 4 SEQUOIA STAMP CLUB - LIVE AUCTION Phalen SELLER NUMBER NAME DESCRIPTION OF LOT: US SCOTT# 396 COUNTRY ADDT'L INFORMATION: MINT USED NH VF F G FAULTS SE blue Washington Coil perf & vertically CAT VALUE 6750 SCOTT YR 2024 6750 USR 394 Cat. Price Our 341 011