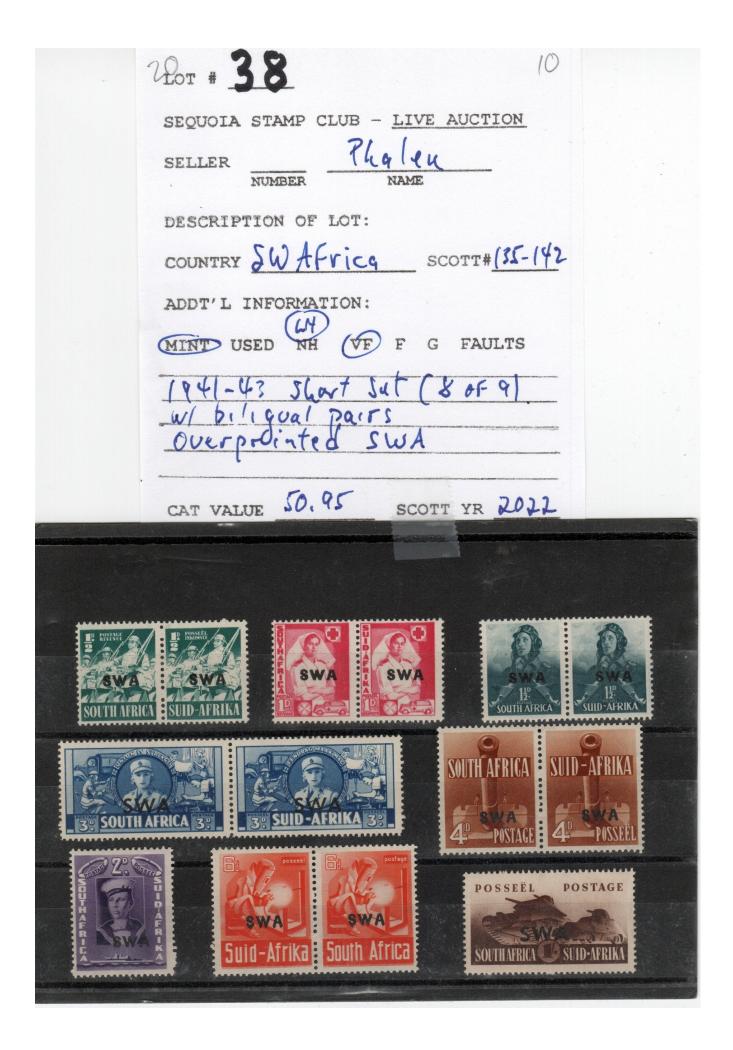

NOUVELLES HEBRIDES NOUVELLES HEBRIDES 25 SO + 34 France Libre France Libre 5 5 10 CONDOMINIUM SEQUOIA STAMP CLUB - LIVE AUCTION Phalen SELLER \_\_\_\_\_\_ NAME NOUVELLES HEBRIDES NOUVELLES HEBRIDES A Start Print DESCRIPTION OF LOT: France Libre 20 67-78 COUNTRY New Hebrides SCOTT # J12-15 15 15 20 Carel Mar Sand ADDT'L INFORMATION: NOUVELLES HEBRIDES MINT USED NH VF F G FAULTS France Libre France Libre 1941 Complety Set of 12 30 30 "France Libre" overprint plus 4 postage dues NOUVELLES HEBRIDES NOUVELLES HEBRIDES CAT VALUE 186.75 SCOTT YR 22 OTHER CATALOG USED: \*\* A the party France Libre France Libre and said state 40 50 50 40 CONDOMINIUM NOUVELLES HEBRIDES NOUVELLES HEBRIDES \*\*\* \*\* \*\*\* France Libre France Libre 5 France Libre 5 France Libr 1 2 10 2 10 CONDOMINIUM NOUVELLES HEBRIDES NOUVELLES HEBRIDES NDUVELLES HEBRIDES CHIFFRE TAXE CHIFFRE TAXE CHIFFRE TAXE CHIFFRE TAXE 40 France Libre A Xto France Libre 1 France Libre 1 20 France Libre 20 40

(0 LOT # 35 SEQUOIA STAMP CLUB - LIVE AUCTION Phaley SELLER NUMBER DESCRIPTION OF LOT: COUNTRY RUSSIG SCOTT#845-49 ADDT'L INFORMATION: MINT USED NH VF F G FAULTS 1941 set of 5 complete 15300 SCOTT YR 'LL CAT VALUE почта СССР почта СССР ПОЧТА СССР IOYTA CCCP ПОЧТА СССР

3º LOT # 36 SEQUOIA STAMP CLUB - LIVE AUCTION Phalen SELLER NUMBER DESCRIPTION OF LOT: COUNTRY RUSSIA SCOTT# 859,855 ADDT'L INFORMATION: USED NH VE F G FAULTS 1942 Cenin Museum short set 2084 CAT VALUE 8500 SCOTT YR 122 Russia \* 853,55 Price\_ 8500 зей В.И.Ленина 1941 <u> 1узей в.и.денина 1941</u> Torma C.C. Style No. 102A

75 LOT # 37 45 SEQUOIA STAMP CLUB - LIVE AUCTION Phalen NAME SELLER NUMBER DESCRIPTION OF LOT: COUNTRY San Marino SCOTT # 169-180 ADDT'L INFORMATION: MINT USED NH VF F G FAULTS 1935 Complete Let of 12 CAT VALUE 220.55 SCOTT YR 22 REP. SAN MARINO REP. SAN MARIN ENT. 50 30 MELCHIORRE MELCHIORRE DELFICO BTORICO ENT. 1.25 1.50 REP. SAN MARINO REP.SAN MARD POSTE OF SAN MARIN 10 CHENNER (10 (72) OF BANK (72 5) a (15) GENER (15) 20 (25)

20 LOT # 39 SEQUOIA STAMP CLUB - LIVE AUCTION Phaleu SELLER NUMBER DESCRIPTION OF LOT: COUNTRY SPAIN SCOTT# (187-89 ADDITIONAL INFORMATION: MIND USED NH (VF) F G FAULTS 1939 Franco Issue w/ imprint "Sancher Toda" at bottom. Top 3 values of set of 12. CAT VALUE & SCOTT YR 2022 OTHER CATALOG USED: 812 Price 2500 22 SPAIN × 687-9 Style No. 102A