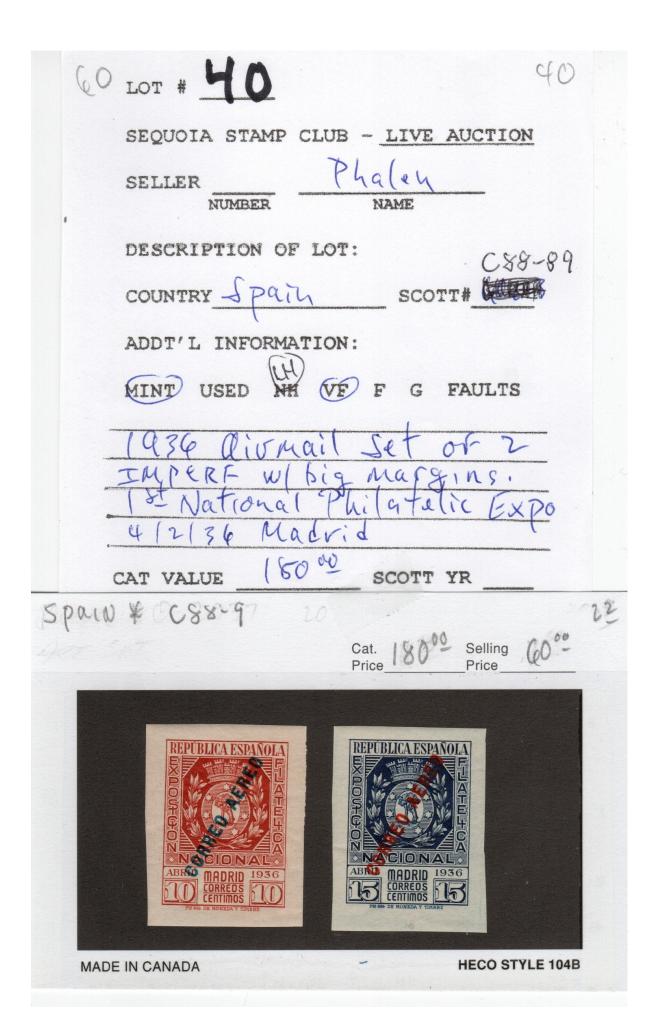

() LOT # 41 SEQUOIA STAMP CLUB - LIVE AUCTION SELLER Phalen NUMBER NAME DESCRIPTION OF LOT: COUNTRY Sweden SCOTT# 232-35 ADDT'L INFORMATION: MINT USED NH VE F G FAULTS 1932 Joint line coil pairs perf- 10 vertically CAT VALUE 26.20 + SCOTT YR USTAFILADOLF 6 NOVI632 GUSTAFILADOLF 6 NOV1632

15 LOT # 42 SEQUOIA STAMP CLUB - LIVE AUCTION Phaley SELLER NUMBER DESCRIPTION OF LOT: COUNTRY SWITZErland SCOTT# C27-34, C35 ADDT'L INFORMATION: MINT USED NH VF F G FAULTS 1941 Airmail fet of 8 plus IFr ouderprinted Pro areo : red. CAT VALUE 35.40 SCOTT YR 2022 HELVET «PRO AERO»

- CONGRÈS SUFFRAGI XII<sup>®</sup> CONGRÈS SUFFRAGISTE INTERNATIONAL I STANBUL 1933 GRÈS SUFFR JUS GII TÜRKIYE 20P URKIYE 2 ÜRKIYE NGRES SUFFRAGIST RKIYE CÜMHURIYETI POSTALARI TÜRKIYE CÜMHURIYETI POSTALARI TÜRKIYE CÜMHUI POSTALAR TÜRKIYE CÜMHURIYETI TÜRKIYE CÜMHURIYETI 100ks postalari\*100ks STALAD ÜRKIYE CÜMHUR POSTALARI POSTALARI 40 LOT # 43 20 SEQUOIA STAMP CLUB - LIVE AUCTION PHALEN SELLER NUMBER DESCRIPTION OF LOT: COUNTRY TURKey SCOTT#B54-68 ADDT'L INFORMATION: No GUM MINT USED NH VF F G FAULTS 1935 Complete Set of 15. 12th Congress of Women's Intl Alliance iti Value hai smear. set MNH value is \$750 CAT VALUE 432.25 SCOTT YR 2022