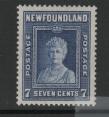

15 FIFTEEN CENTS 15

25 LOT #10

15

InewFOUNDLAND NEWFOUNDLAND 1939 INEWFOUNDLAND 19 INEWFOUNDLAND NEWFOUNDLAND 1939 TEOSTACE U00000 NEWFOUNDLAND 1939 TOSTAGE TO

SEQUOIA STAMP CLUB - LIVE AUCTION Phalen SELLER NUMBER NAME DESCRIPTION OF LOT: COUNTRY NewFoundandscott # 18/1252 ADDITIONAL INFORMATION: MIND USED NH (VF F) G FAULTS MINI-Collection of 22 singles 42 plks of 4 (MNH). Includes Kau Silver Jubiley set of 4. CAT VALUE 111.50 SCOTT YR 1022 OTHER CATALOG USED: