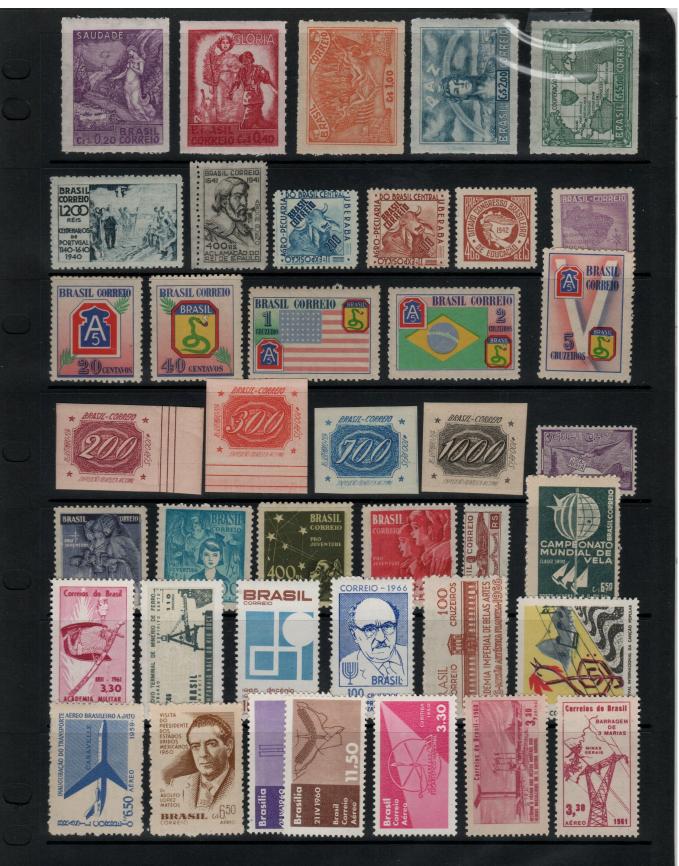

|

240 # 19 120 SEQUOIA STAMP CLUB = LIVE AUCTION Phaley SELLER NUMBER DESCRIPTION OF LOT: COUNTRY QUETTIA SCOTT#BILOQ ADDT'L INFORMATION: MINT USED NO VE F G FAULTS 1933 Semi-Postal aranite paper CAT VALUE \$ 600 00 SCOTT YR 2022 -Austria-- 1933-Vienna Philatelie Exhibition Issue.





### Lot #21 Continued



30 LOT # 22 20 SEQUOIA STAMP CLUB - LIVE AUCTION PHALEN SELLER NUMBER DESCRIPTION OF LOT: 7011403 COUNTRY Bulgaria SCOTT#C19-30 \*\* ADDITIONAL INFORMATION: See Back PNR БЪЛГАРИЯ MINT USED NH VF F G FAULTS 6671919 Mini-Collection of St stamps w some hi-value sets such as: 253-84259-64 (15.75 pa), 281-5 (20.50), 288-92 (31.25), and C19-30 MNH (29.65) БЪЛГАРИЯ CAT VALUE \$ 12900 SCOTT YR JO22 ЬЛГАРИЯ българия БЪЛГАРИЯ БЪЛГАРИЯ БЪЛГАРИЯ4 7 AEBAN 7 AEBD 55ATAPH9 БЪЛГАРИЯ БЪЛГАРИЯ БЪЛГАРИЯ БЪЛГАРИЯ 1868-193 UAPCTBO DDAFADV

## Lot #22 Continued



LOT # 23 SEQUOIA STAMP CLUB - LIVE AUCTION Phylen SELLER NUMBER NAME DESCRIPTION OF LOT: COUNTRY Cuba SCOTT# C33 ADDT'L INFORMATION: MINT USED NH VE F G FAULTS 1940 Souvenir sheet of 4 UNWMK/IMPERF Centennial of 1st postage stamp. Includes Folder (o