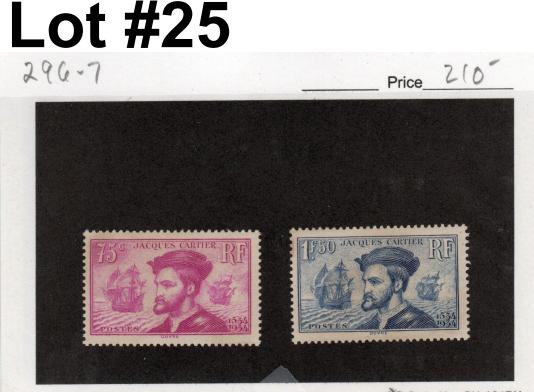

Style No. GK-104BK

LOT # SEQUOIA STAMP CLUB - LIVE AUCTION PHACEN SELLER NUMBER DESCRIPTION OF LOT: COUNTRY France SCOTT# 296-7 ADDITIONAL INFORMATION: WINT USED OF VF F G FAULTS 934 fet of 2 artier's discovery OF Canada - 400 th antiversary CAT VALUE 21000 SCOTT YR 22 OTHER CATALOG USED: