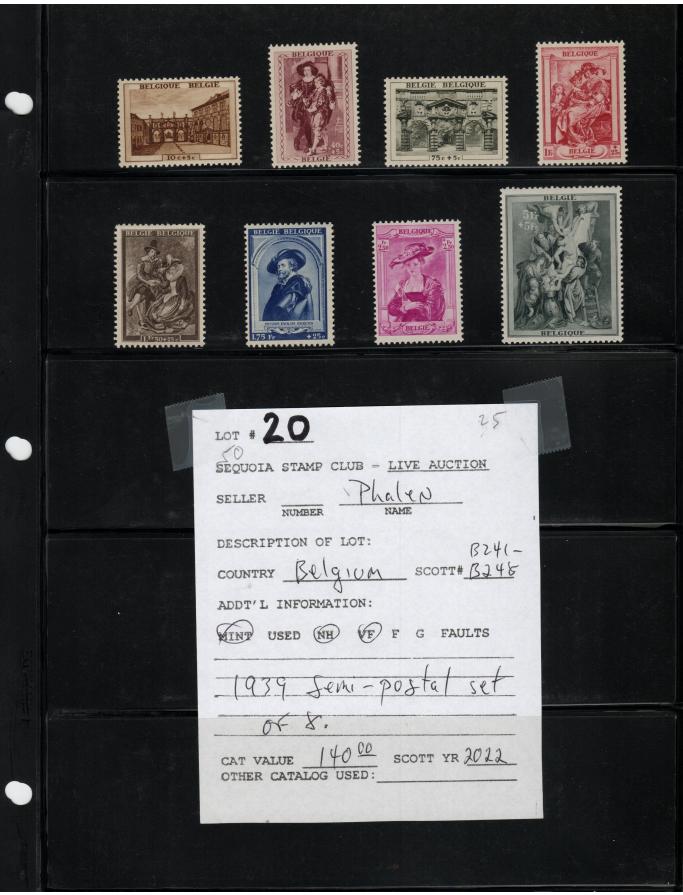

4CLOT # 20 SEQUOIA STAMP CLUB - LIVE AUCTION en SELLER NUMBER NAME DESCRIPTION OF LOT: US SCOTT# 289 COUNTRY ADDT'L INFORMATION: USED NH VF E G FAULTS MINT rang. prown of 199135135 EKPO Good co lor OM NG Side Jum at lett 140 SCOTT YR 202 CAT VALUE 14000 US\* 289 Cat. Our Price Price TES OF AMPRI ٠ 341 011