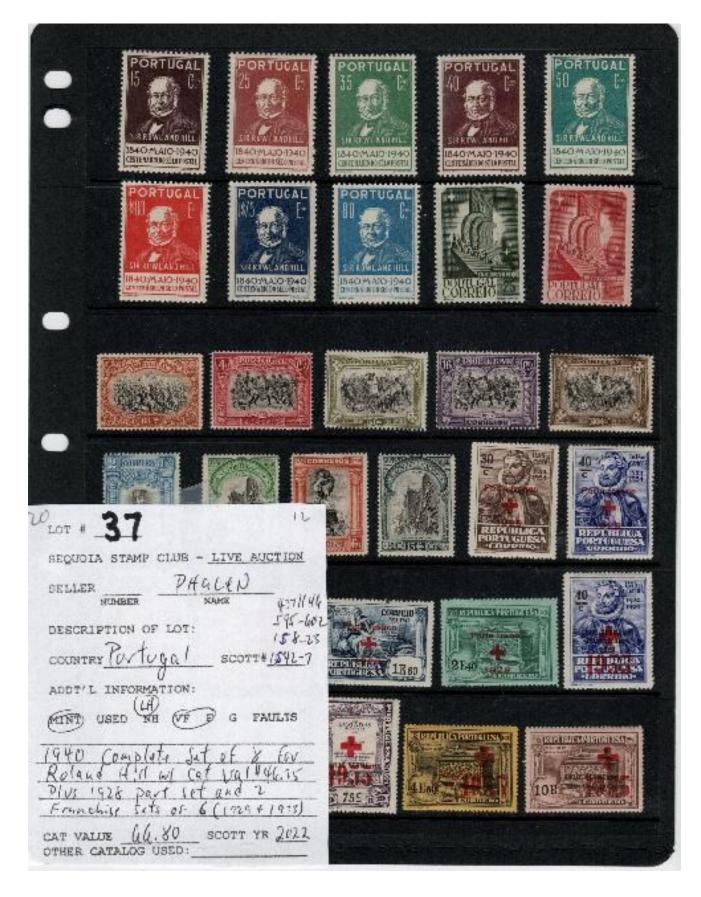

Phalph Seller Name/# Sequola Stamp Club Auction Sheet Receipt Lot # Seller Name/# Buyer Name/# Date Realization

Y LOT # 32 40 SEQUOIA STAMP CLUB - LIVE AUCTION Halen SELLER NUMBER DESCRIPTION OF LOT: COUNTRY LIECHTENSTEIN SCOTT# CI-G ADDT'L INFORMATION: MINT USED NH VE F G FAULTS 1930 airmail set of 6 MNH sat cet value is \$ 518.00 CAT VALUE 175.50 SCOTT YR 2022 IECHTENSTEIN ECHTENSTEIN ECHTENSTEIN



#### Lot #34 - sample



4lor # 35 20 SEQUOIA STAMP CLUB - LIVE AUCTION 64 44 SELLER NUMBER DESCRIPTION OF LOT: COUNTRY MONACO SCOTT# (76 ADDT'L INFORMATION: rut MINT USED (VE) F G FAULTS OF Jark groces (No date at top) 100 SCOTT YR 2022 CAT VALUE MONACO & 174 22 100-Cat. Selling Price Price POSTES MONACO Style 102bk



### Lot #36 - continued



























GETLEHOLGOUDERO







| 35 1G                                                                                                                                                                    | 2     |
|--------------------------------------------------------------------------------------------------------------------------------------------------------------------------|-------|
| SELLER Phileh                                                                                                                                                            |       |
| DESCRIPTION OF LOT:<br>COUNTRY RUSSIA SCOTT # 480-52                                                                                                                     | -     |
| ADDT'L INFORMATION: