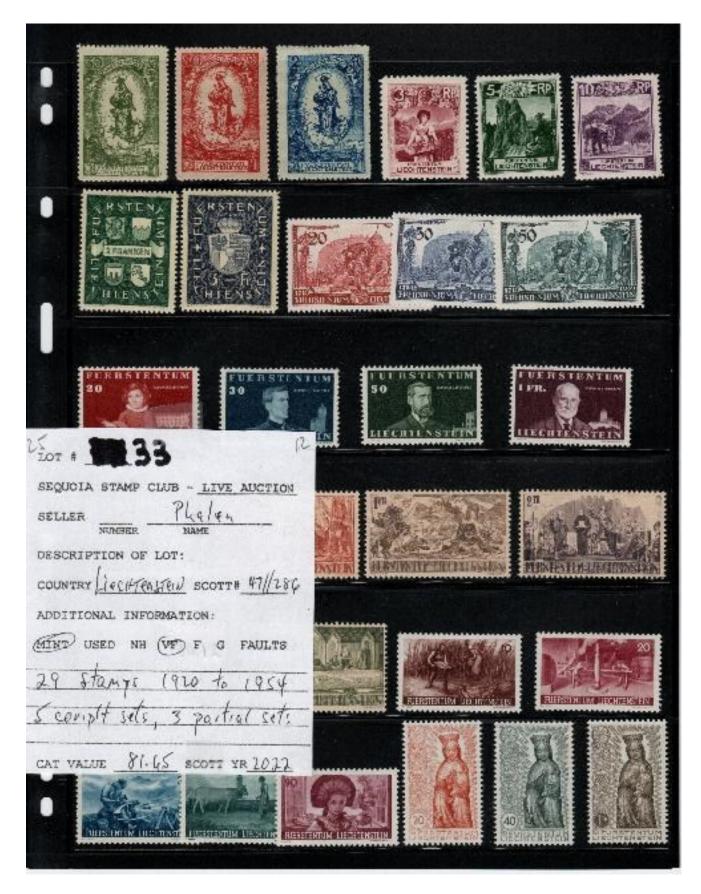

Y LOT # 32 40 SEQUOIA STAMP CLUB - LIVE AUCTION Halen SELLER NUMBER DESCRIPTION OF LOT: COUNTRY LIECHTENSTEIN SCOTT# CI-G ADDT'L INFORMATION: MINT USED NH VE F G FAULTS 1930 airmail set of 6 MNH sat cet value is \$ 518.00 CAT VALUE 175.50 SCOTT YR 2022 IECHTENSTEIN ECHTENSTEIN ECHTENSTEIN