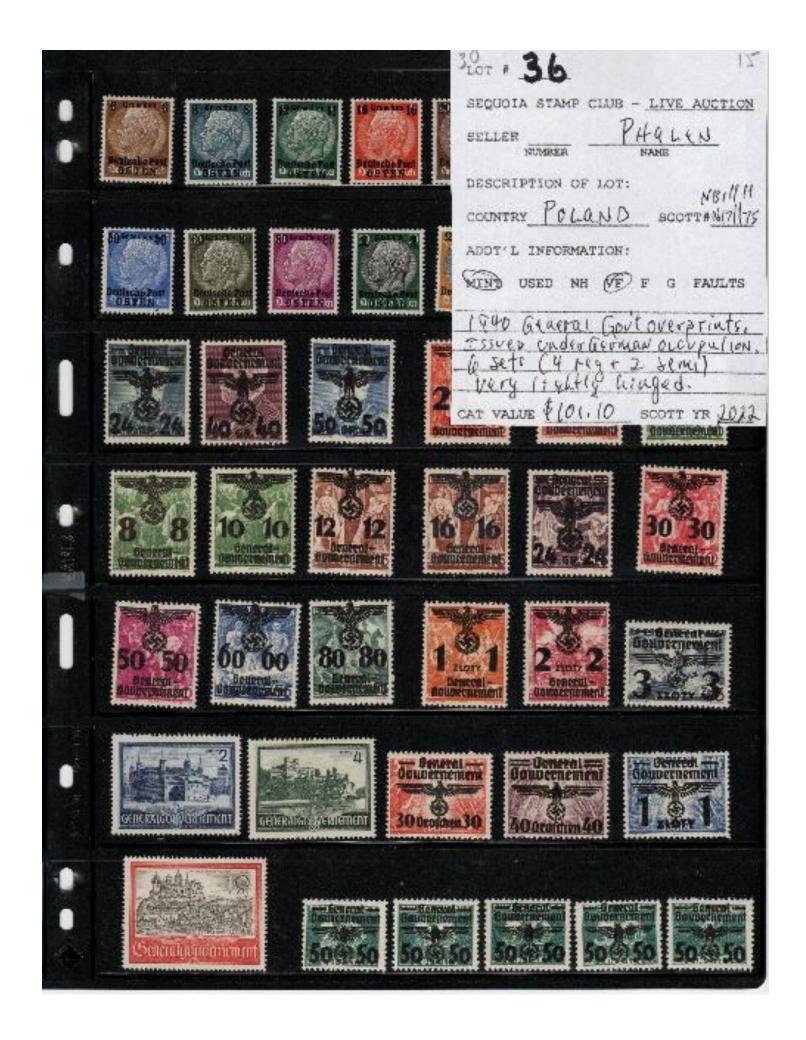

### Lot #36 - continued

GETLEHOLGOUDERO

| 35 1G                                                                                                                                                                    | 2     |
|--------------------------------------------------------------------------------------------------------------------------------------------------------------------------|-------|
| SELLER Phileh                                                                                                                                                            |       |
| DESCRIPTION OF LOT:<br>COUNTRY RUSSIA SCOTT # 480-52                                                                                                                     | -     |
| ADDT'L INFORMATION:                                                                                                                                                      |       |
| 1933 Set of 3<br>Karl Marx                                                                                                                                               |       |
| CAT VALUE 8150 SCOTT YR 122<br>RUSSIQ & 480-82 Cat. 8150 Selling<br>Price Price                                                                                          | 13 11 |
| TOUTA CCCP<br>TOUTA CCCP<br>CCCCP<br>CCCCP<br>CCCCP<br>CCCCP<br>CCCCP<br>CCCCP<br>CCCCP<br>CCCCP<br>CCCCP<br>CCCCP<br>CCCCP<br>CCCCP<br>CCCCP<br>CCCCP<br>CCCCP<br>CCCCP | 5     |
| MADE IN CANADA STYLE                                                                                                                                                     | 104 B |