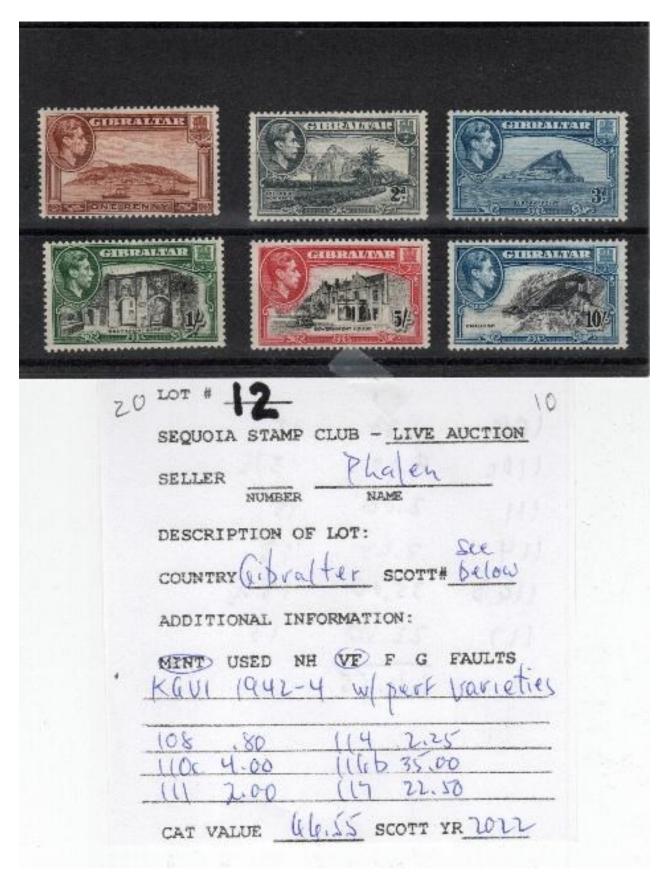

320T # 11 SEQUOIA STAMP CLUB - LIVE AUCTION Plealen SELLER NUMBER DESCRIPTION OF LOT: 120,125 COUNTRY KIJI SCOTT# (29-130 ADDT'L INFORMATION: WINT USED NH OF F G FAULTS 1938 King George TI 21461 have no "160 degree" CAT VALUE 91 25 SCOTT YR 2022 FIJIX 120, 129-30, 125 4 \_\_\_\_ Price\_\_\_\_9125 Field VASUALES Style No. GK-104BK