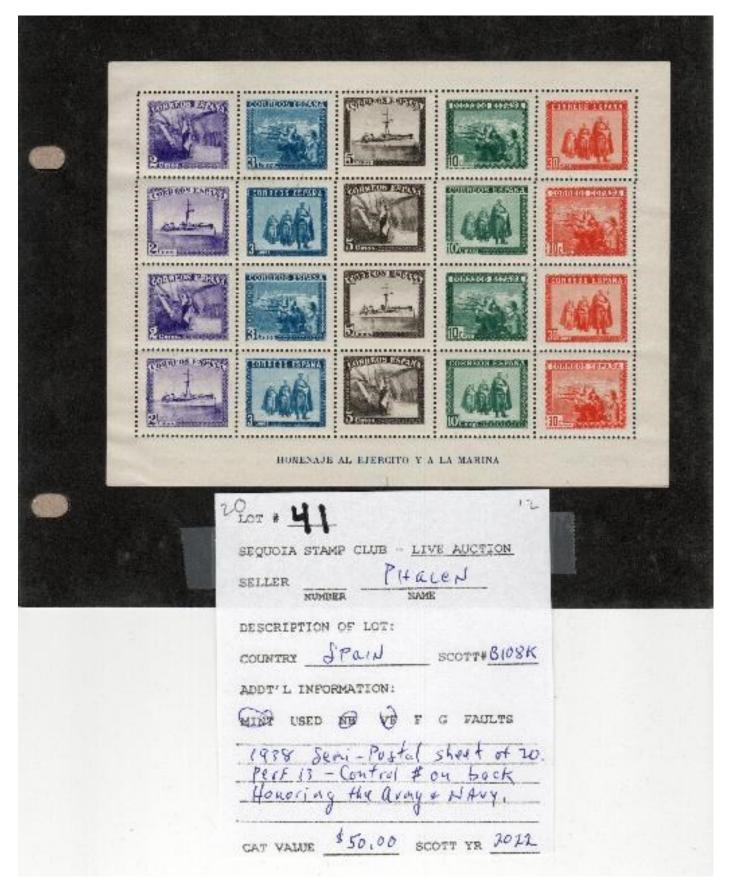

>CCCCP<br>CCCCP<br>CCCCP<br>CCCCP<br>CCCCP<br>CCCCP<br>CCCCP<br>CCCCP | 5     |
| MADE IN CANADA STYLE                                                                                                                                                     | 104 B |

4610T # 39 30 SEQUOIA STAMP CLUB - LIVE AUCTION Phalyn SELLER NUMBER DESCRIPTION OF LOT: COUNTRY RUSSIA SCOTT#794-810 ADDT'L INFORMATION: ENT USED WE VE F G FAULTS 1940 Complete Set of 17 All-Union Agricultural Fair CAT VALUE \$178.50 SCOTT YR 1017

(0 LOT # 40 SEQUOIA STAMP CLUB - LIVE AUCTION Phalen SELLER NUMBER DESCRIPTION OF LOT: COUNTRY RUSSIA SCOTT# 857-8 ADDITIONAL INFORMATION: MINT USED NH (F) F G FAULTS 1942 Set of 2 ACISHER Nevor - Uzbekian poet CAT VALUE (50° SCOTT YR '22 SSIR # 851-8 Price 150° RUSSIR X Style No. 102A





### Lot #42 - continued