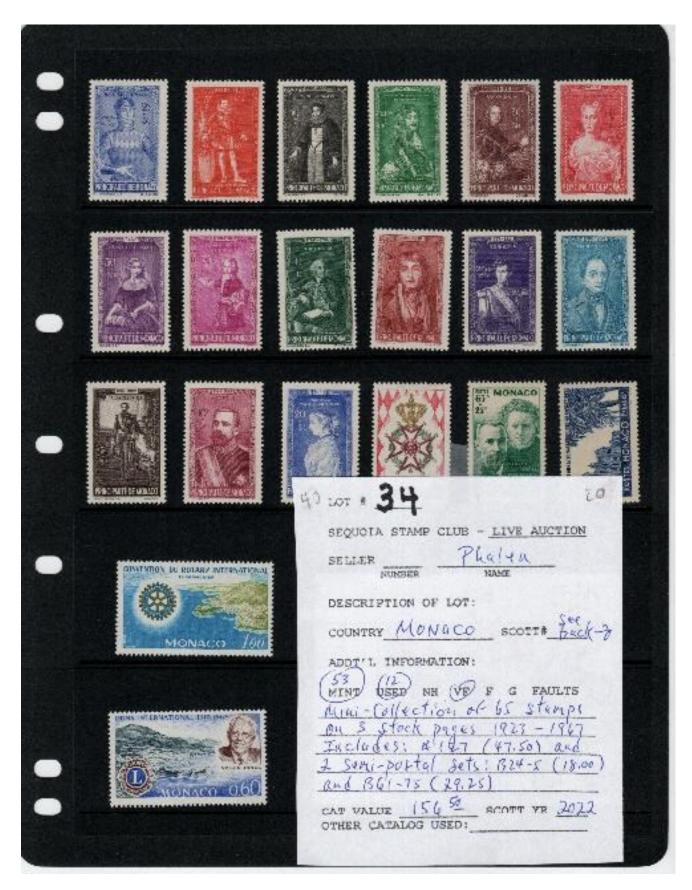

#### Lot #34 - sample

4lor # 35 20 SEQUOIA STAMP CLUB - LIVE AUCTION 64 44 SELLER NUMBER DESCRIPTION OF LOT: COUNTRY MONACO SCOTT# (76 ADDT'L INFORMATION: rut MINT USED (VE) F G FAULTS OF Jark groces (No date at top) 100 SCOTT YR 2022 CAT VALUE MONACO & 174 22 100-Cat. Selling Price Price POSTES MONACO Style 102bk