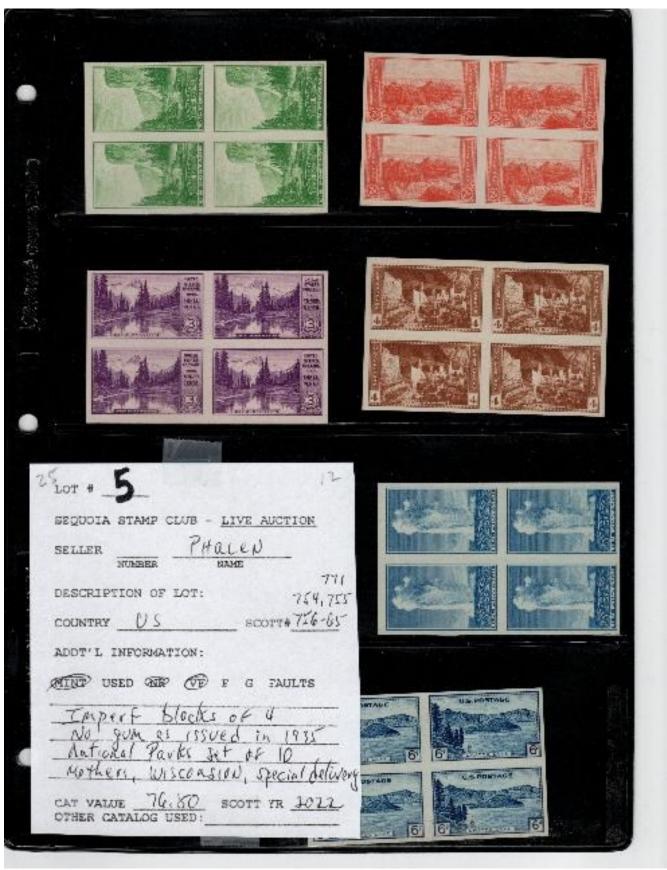

15 LOT # 4 SEQUOIA STAMP CLUB - LIVE AUCTION SELLER Phaley NAME DESCRIPTION OF LOT: 617-19 COUNTRY US SCOTT ADDT'L INFORMATION: MINT USED (NE VE) F G FAULTS 1925 Lexington - Concord Set of 3 CAT VALUE 39.00 SCOTT YR 2014 OTHER CATALOG USED: 3900 Price 1300 617-19 44 VE Style No. GK-10/BK

### Lot #5 - continued

35 LOT # 6 SEQUOIA STAMP CLUB - LIVE AUCTION Phylen SELLER NUMBER DESCRIPTION OF LOT: COUNTRY US SCOTT# C4 ADDT'L INFORMATION: (MINT USED NA VE (F) G FAULTS 1923 & & dark green armail Plate # Block of (Plate # Block of G cats \$ 3301) CAT VALUE \$140 ++ SCOTT YR 2024 14826 CHINE WAS