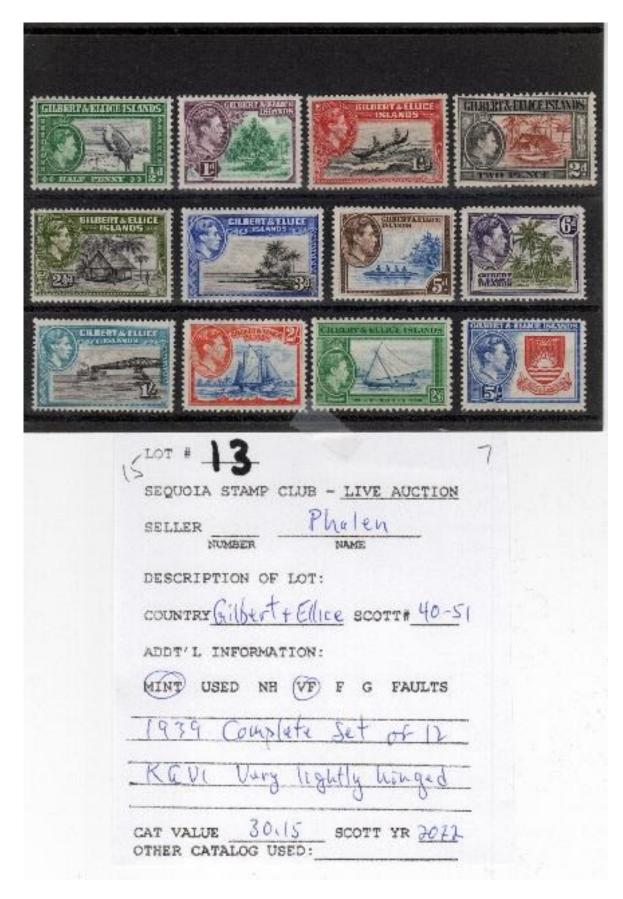

### Lot #14 - sample

| TOMA FRANCA DEL<br>DURA FRANCA DEL<br>DURA FRANCA DEL<br>DURA FRANCA DEL                                                                                                                                                                                                                                                                                                                                                                                                                                                                                                                                                                                                                                                                                                                                                                                                                                                                                                                                                                                                                                                                                                                                                                                                                                                                                                                                                                                                                                                                                                                                                                                                                                                                                                                                                                                                                                                                                                                                                                                                                                                                                                                                                                                                                                                                                                                                                                                                                                                                                                                                                                                     | CORREOS<br>JONA FRANCA DEL<br>PUERTO DE MITARIZAS                                                                                                        | REPUBLICA DE CUBA<br>CORREOS<br>DE ZONA FRANCA DEL<br>DIERTO DE MATANZAS CO                                                             |
|--------------------------------------------------------------------------------------------------------------------------------------------------------------------------------------------------------------------------------------------------------------------------------------------------------------------------------------------------------------------------------------------------------------------------------------------------------------------------------------------------------------------------------------------------------------------------------------------------------------------------------------------------------------------------------------------------------------------------------------------------------------------------------------------------------------------------------------------------------------------------------------------------------------------------------------------------------------------------------------------------------------------------------------------------------------------------------------------------------------------------------------------------------------------------------------------------------------------------------------------------------------------------------------------------------------------------------------------------------------------------------------------------------------------------------------------------------------------------------------------------------------------------------------------------------------------------------------------------------------------------------------------------------------------------------------------------------------------------------------------------------------------------------------------------------------------------------------------------------------------------------------------------------------------------------------------------------------------------------------------------------------------------------------------------------------------------------------------------------------------------------------------------------------------------------------------------------------------------------------------------------------------------------------------------------------------------------------------------------------------------------------------------------------------------------------------------------------------------------------------------------------------------------------------------------------------------------------------------------------------------------------------------------------|----------------------------------------------------------------------------------------------------------------------------------------------------------|-----------------------------------------------------------------------------------------------------------------------------------------|
| REPUBLICADE QUEA<br>COBATOS<br>ENTRES<br>ENTRES<br>ENTRES<br>ENTRES<br>ENTRES<br>ENTRES<br>ENTRES<br>ENTRES<br>ENTRES<br>ENTRES<br>ENTRES                                                                                                                                                                                                                                                                                                                                                                                                                                                                                                                                                                                                                                                                                                                                                                                                                                                                                                                                                                                                                                                                                                                                                                                                                                                                                                                                                                                                                                                                                                                                                                                                                                                                                                                                                                                                                                                                                                                                                                                                                                                                                                                                                                                                                                                                                                                                                                                                                                                                                                                    | REPUBLICA DE CUBA<br>CORREDS<br>DE ZONA FRANÇA DEL<br>DU PUERTO DE MATANZAS                                                                              | 3207 # 15<br>SEQUOIA STAMP CLUB - LIVE AUCTION<br>SELLER Phalen<br>NUMBER NAME                                                          |
| REPUBLICA DE CUBA<br>DE REPUBLICA DE CUBA<br>DE REPUBLICA DE CUBA                                                                                                                                                                                                                                                                                                                                                                                                                                                                                                                                                                                                                                                                                                                                                                                                                                                                                                                                                                                                                                                                                                                                                                                                                                                                                                                                                                                                                                                                                                                                                                                                                                                                                                                                                                                                                                                                                                                                                                                                                                                                                                                                                                                                                                                                                                                                                                                                                                                                                                                                                                                            | REPUBLICA DE CUBA<br>STREP<br>DE COMA FRANCA DEL<br>PUERTO DE MATANZAS                                                                                   | DESCRIPTION OF LOT:<br>COUNTRY CUBQ SCOTT#CEI, E8<br>ADDT'L INFORMATION:<br>MIND USED NH VF F G FAULTS                                  |
| REPUBLICA DE CUBA<br>ESTREA ALES<br>ESTREA ALES<br>ESTREA<br>ESTREA ALES<br>ESTREA ALES<br>ESTREA ALES<br>ESTREA ALES<br>ESTRE | REPUBLICA DE CUBA<br>UNITARIA ESPECIAL<br>DE CORREDE<br>MINIERA ESPECIAL<br>DE CORREDE MATANZAS<br>ENTRE COMPANY AND | 1936 Matanzas (1500 e<br>Complete Set of 14<br>8 reg. 4 air, 1 air spec, 1 spec<br>Verg lightly hinged.<br>CAT VALUE 7375 SCOTT YR 2022 |