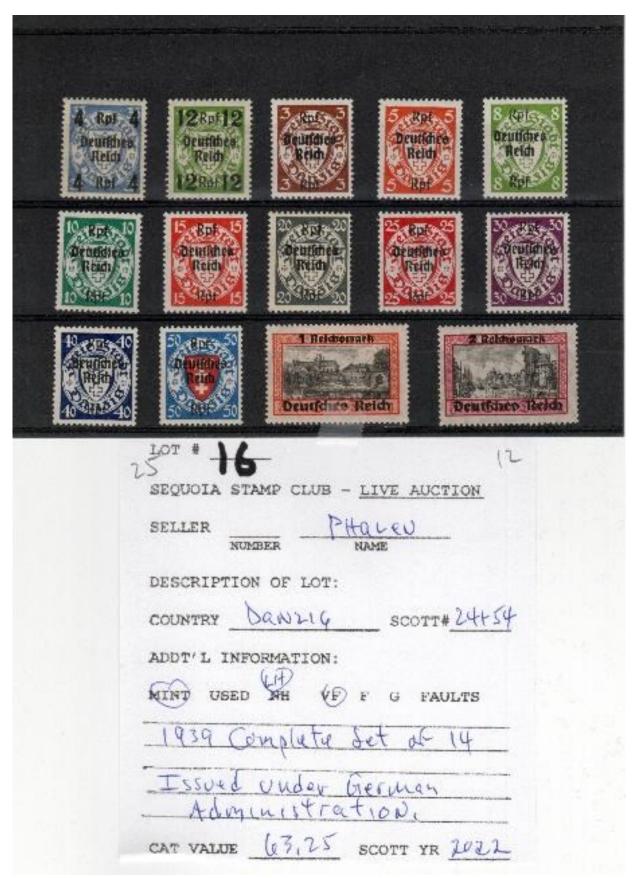

6 LOT # 17 30 SEQUOIA STAMP CLUB - LIVE AUCTION Pha/en NAME SELLER NUMBER DESCRIPTION OF LOT: COUNTRY ERITREA SCOTT#CB1-4 ADDT'L INFORMATION: MINT USED NH F G FAULTS 1934 Dir Post Jemi-Postal Short Set (G of 10) King Victor France Nouctop Flight: Rome > Mogachiscio Note: Used Values Rra For CTO. CAT VALUE 16500 SCOTT YR 2022 Eritrea @ CB1-6 Price 16500 Style No. GK-104BK