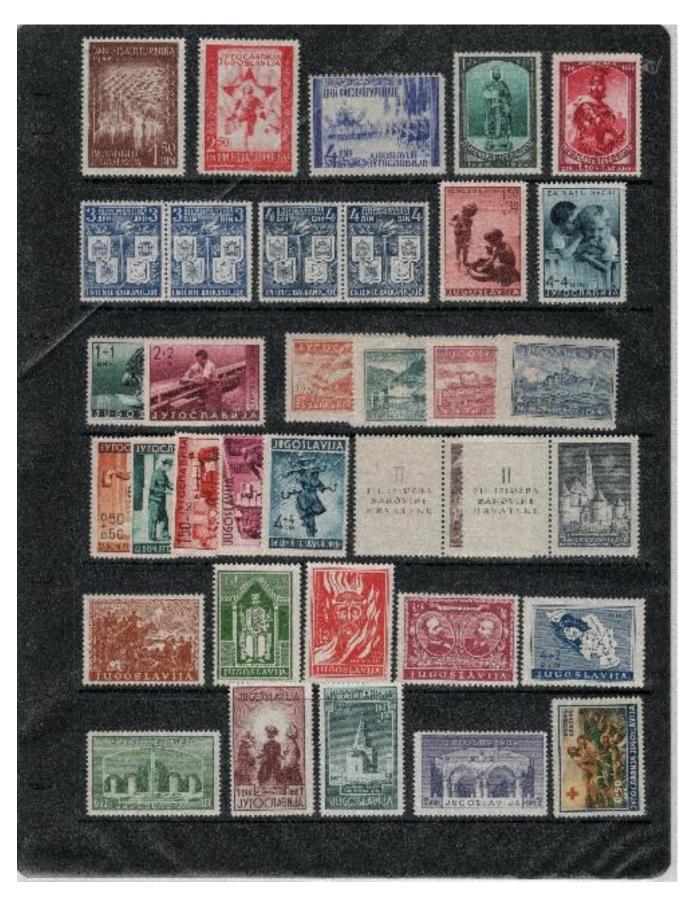

CCCP<br>CCCCP<br>CCCCP<br>CCCCP<br>CCCCP | 5     |
| MADE IN CANADA STYLE                                                                                                                                                     | 104 B |

4610T # 39 30 SEQUOIA STAMP CLUB - LIVE AUCTION Phalyn SELLER NUMBER DESCRIPTION OF LOT: COUNTRY RUSSIA SCOTT#794-810 ADDT'L INFORMATION: ENT USED WE VE F G FAULTS 1940 Complete Set of 17 All-Union Agricultural Fair CAT VALUE \$178.50 SCOTT YR 1017

(0 LOT # 40 SEQUOIA STAMP CLUB - LIVE AUCTION Phalen SELLER NUMBER DESCRIPTION OF LOT: COUNTRY RUSSIA SCOTT# 857-8 ADDITIONAL INFORMATION: MINT USED NH (F) F G FAULTS 1942 Set of 2 ACISHER Nevor - Uzbekian poet CAT VALUE (50° SCOTT YR '22 SSIR # 851-8 Price 150° RUSSIR X Style No. 102A





### Lot #42 - continued