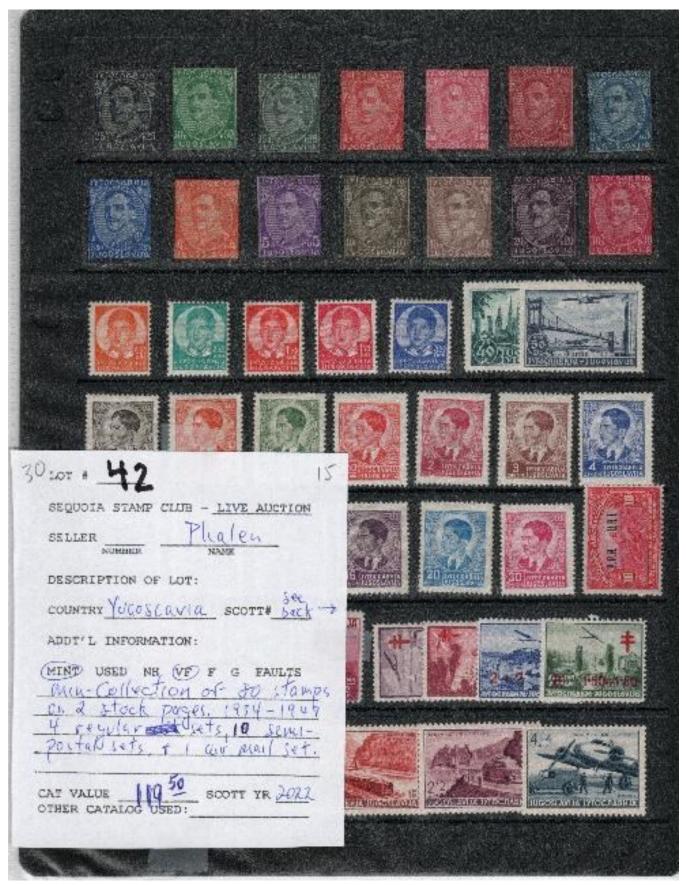

CCCP<br>CCCCP<br>CCCCP<br>CCCCP<br>CCCCP<br>CCCCP<br>CCCCP<br>CCCCP | 5     |
| MADE IN CANADA STYLE                                                                                                                                                     | 104 B |

4610T # 39 30 SEQUOIA STAMP CLUB - LIVE AUCTION Phalyn SELLER NUMBER DESCRIPTION OF LOT: COUNTRY RUSSIA SCOTT#794-810 ADDT'L INFORMATION: ENT USED WE VE F G FAULTS 1940 Complete Set of 17 All-Union Agricultural Fair CAT VALUE \$178.50 SCOTT YR 1017

(0 LOT # 40 SEQUOIA STAMP CLUB - LIVE AUCTION Phalen SELLER NUMBER DESCRIPTION OF LOT: COUNTRY RUSSIA SCOTT# 857-8 ADDITIONAL INFORMATION: MINT USED NH (F) F G FAULTS 1942 Set of 2 ACISHER Nevor - Uzbekian poet CAT VALUE (50° SCOTT YR '22 SSIR # 851-8 Price 150° RUSSIR X Style No. 102A





### Lot #42 - continued