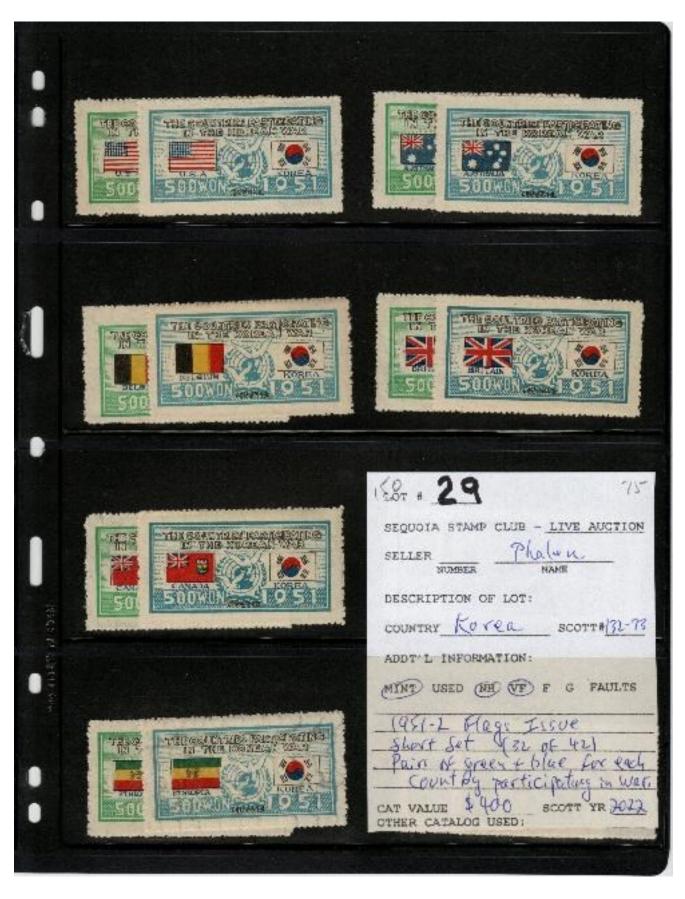

## Lot #29 - continued

| • | 24.05 + 30. 10                                                                                                                                                                      |
|---|-------------------------------------------------------------------------------------------------------------------------------------------------------------------------------------|
|   | SEQUOIA STAMP CLUE - LIVE AUCTION<br>SELLER <u>Phyleh</u><br>NAME 218.18,12<br>DESCRIPTION OF LOT: 193-99<br>2045-17<br>COUNTRY <u>LATVIA</u> SCOTT#CSGCGGC1<br>ADDT'L INFORMATION: |
| • | MIND USED NH ME F G FAULTS<br>26 Lature on stock card 1928-1940<br>1937 set of 7<br>1940 officiele set of 13<br>3 airmant A's (cleans part 11)                                      |
|   | CAT VALUE 69.05 SCOTT YR 2012<br>OTHER CATALOG USED:                                                                                                                                |
|   |                                                                                                                                                                                     |