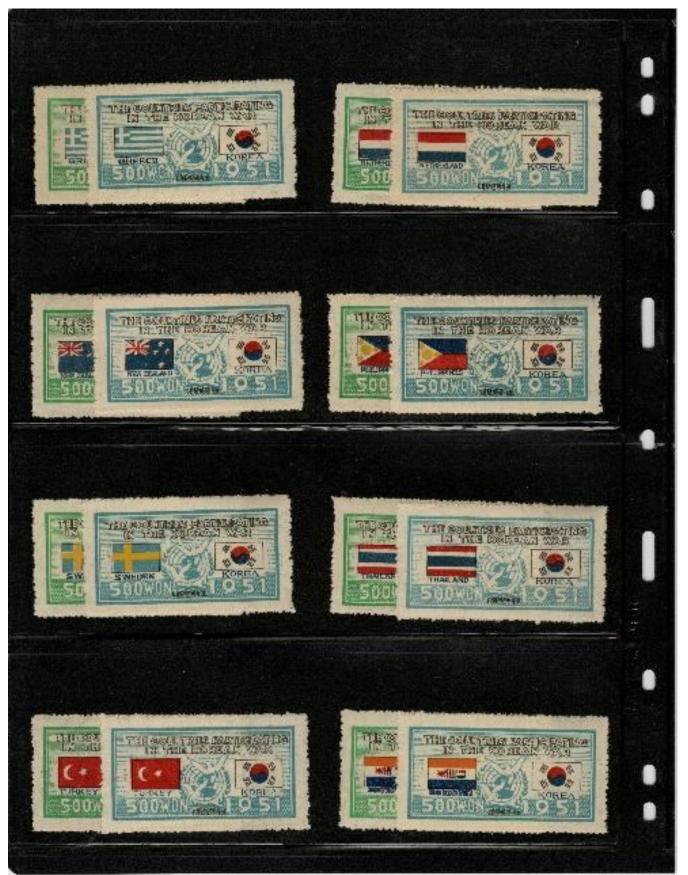

## Lot #29 - continued

| • | 24.05 + 30. 10                                                                                                                                                                      |
|---|-------------------------------------------------------------------------------------------------------------------------------------------------------------------------------------|
|   | SEQUOIA STAMP CLUE - LIVE AUCTION<br>SELLER <u>Phyleh</u><br>NAME 218.18,12<br>DESCRIPTION OF LOT: 193-99<br>2045-17<br>COUNTRY <u>LATVIA</u> SCOTT#CSGCGGC1<br>ADDT'L INFORMATION: |
| • | MIND USED NH ME F G FAULTS<br>26 Lature on stock card 1928-1940<br>1937 set of 7<br>1940 officiele set of 13<br>3 airmant A's (cleans part 11)                                      |
|   | CAT VALUE 69.05 SCOTT YR 2012<br>OTHER CATALOG USED:                                                                                                                                |
|   |                                                                                                                                                                                     |