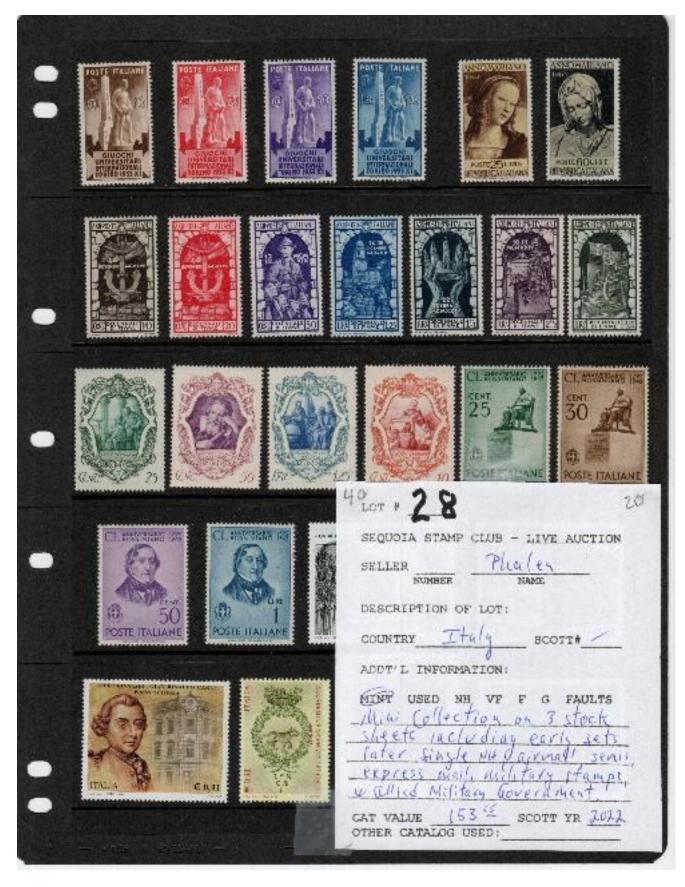

| <br>C | AT VALUE 4/5  | SCOTT  | YR 122  |
|                                                                                                                                                                                                                                                                                                                 |       |               |        | _ Price |

49.0T # 27 10 SEQUOIA STAMP CLUB - LIVE AUCTION Thaley SELLER NUMBER DESCRIPTION OF LOT: COUNTRY ITALY SCOTT# 345-48 ADDT'L INFORMATION: MINT USED NH WE F G FAULTS (NG) 1935 Set of 4 Leonardo da Vinci MNH fer car value 15 \$830. CAT VALUE 207 5 SCOTT YR 2022 2.31 STORATORN POSTE ITALIANE 3 POSTE ITALIANE 170

### Lot #28 - sample







## Lot #29 - continued



| • | 24.05 + 30. 10                                                                                                                                                                      |
|---|-------------------------------------------------------------------------------------------------------------------------------------------------------------------------------------|
|   | SEQUOIA STAMP CLUE - LIVE AUCTION<br>SELLER <u>Phyleh</u><br>NAME 218.18,12<br>DESCRIPTION OF LOT: 193-99<br>2045-17<br>COUNTRY <u>LATVIA</u> SCOTT#CSGCGGC1<br>ADDT'L INFORMATION: |
| • | MIND USED NH ME F G FAULTS<br>26 Lature on stock card 1928-1940<br>1937 set of 7<br>1940 officiele set of 13<br>3 airmant A's (cleans part 11)                                      |
|   | CAT VALUE