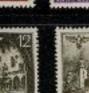

40 + 20 20 SEQUOIA STAMP CLUB - LIVE AUCTION PHALEN SELLER NUMBER C-44-58 DESCRIPTION OF LOT: 859/134 COUNTRY GERMANY SCOTTA 482/468 ADDITIONAL INFORMATION: WINT USED NH VF F G FAULTS NO regular Mail) JETC 3 sets semi-portal & 1930s 2 sets air mail Most with No Gun due to humility. CAT VALUE \$282" SCOTE YR 2022 (and deutline strict SO MENERY rulid THE DESIGNATION OF 6 Deartiches Reich Deutsches Reich Deutsches Reicht