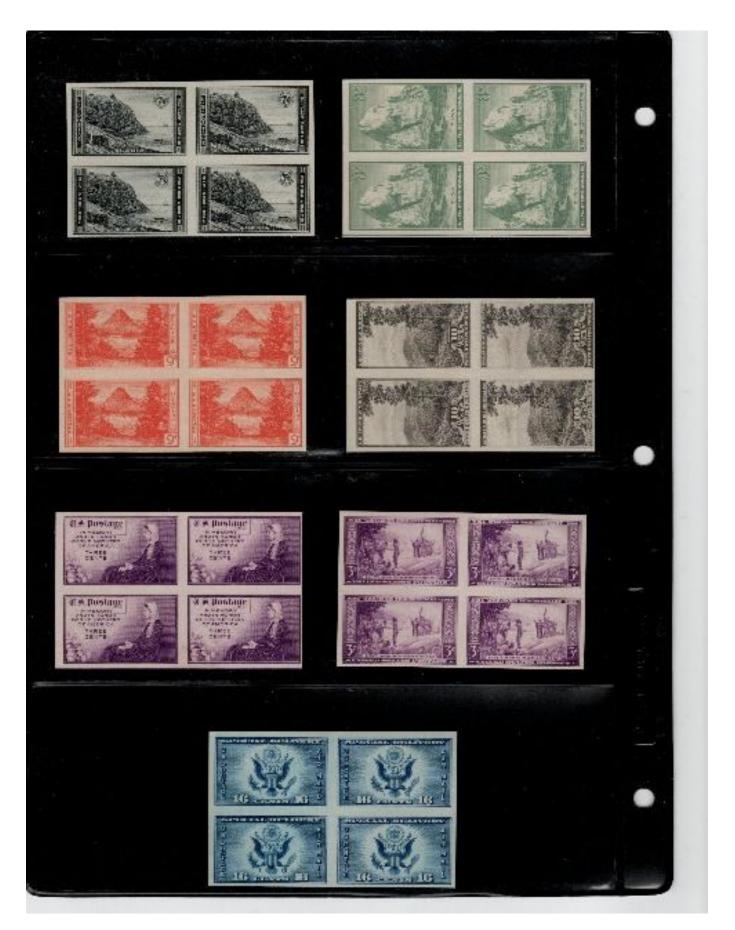

### Lot #5 - continued

35 LOT # 6 SEQUOIA STAMP CLUB - LIVE AUCTION Phylen SELLER NUMBER DESCRIPTION OF LOT: COUNTRY US SCOTT# C4 ADDT'L INFORMATION: (MINT USED NA VE (F) G FAULTS 1923 & & dark green armail Plate # Block of (Plate # Block of G cats \$ 3301) CAT VALUE \$140 ++ SCOTT YR 2024 14826 CHINE WAS