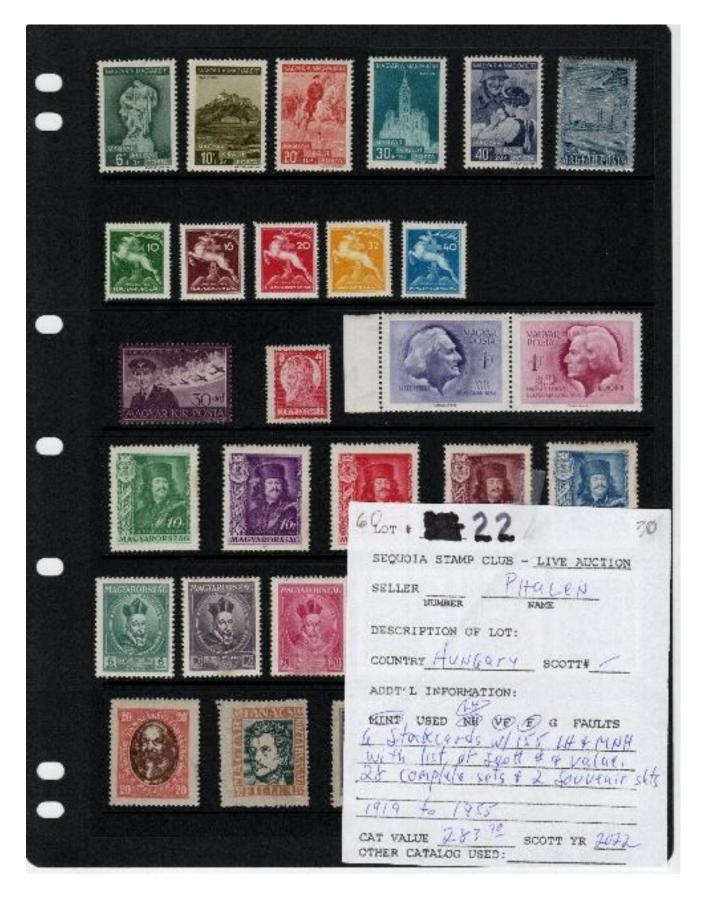

### Lot #22 - sample

30 LOT # 23 SEQUCIA STAMP CLUB - LIVE AUCTION Phalen SELLER NUMBER NAME DESCRIPTION OF LOT: COUNTRY Iceland SCOTT# 213-16 ADDT'L INFORMATION: MINT USED WH VF F G FAULTS 939 Set of New YORR WOUld'S FAIR MNH set cat value 11 \$110 CAT VALUE 44.25 SCOTT YR 12 213-16 Price 64.25 23 Iceland \* N.Y.1939.W. 1938.W.F Style No. GK-104Ek